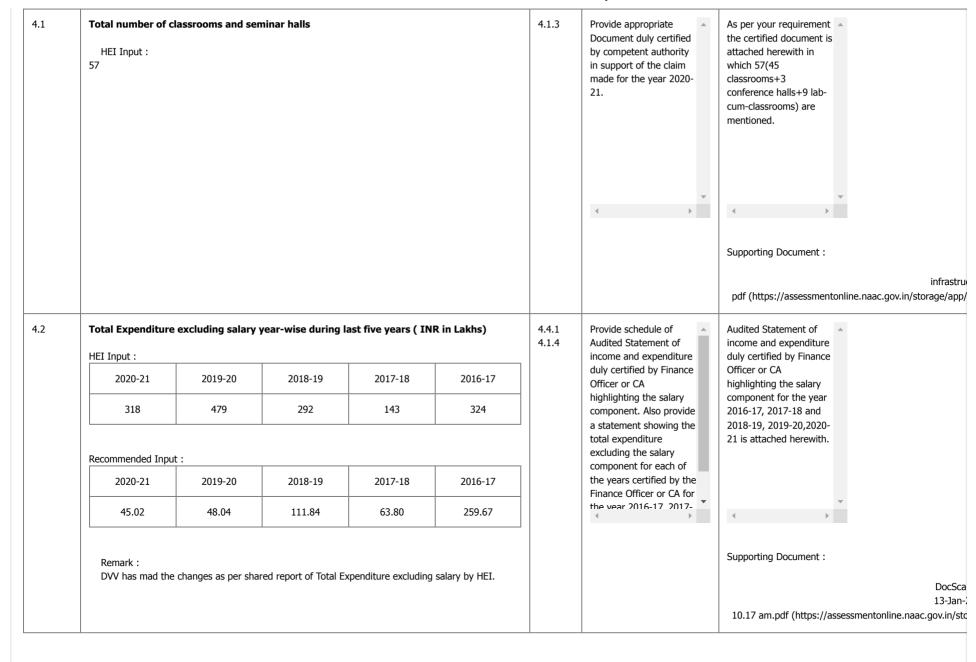

| 3.1 | Number of full time teachers year-wise during the last five years  HEI Input:                                                           |                                                             |                      |                    |                     |                                                            | Provide copy of letter issued by relevant authority indicating the                   | Relevant authority signed Full time teachers list for the year 2016-17,                  |
|-----|-----------------------------------------------------------------------------------------------------------------------------------------|-------------------------------------------------------------|----------------------|--------------------|---------------------|------------------------------------------------------------|--------------------------------------------------------------------------------------|------------------------------------------------------------------------------------------|
|     | 2020-21                                                                                                                                 | 2019-20                                                     | 2018-19              | 2017-18            | 2016-17             | 3.3.3<br>6.3.4                                             | full time teachers in the institute for the year                                     | 2017-18, 2018-19, 2019-<br>20 and 2020-21 is<br>attached herewith.                       |
|     | 57                                                                                                                                      | 61                                                          | 66                   | 63                 | 65                  | 6.3.2<br>3.1.2<br>2.4.3                                    | 2016-17, 2017-18 and<br>2018-19 , 2019-20,<br>2020-21 OR any other                   |                                                                                          |
|     | Recommended Inpu                                                                                                                        | ı <b>+</b> •                                                |                      |                    |                     | 4.2.4                                                      | supporting documents.                                                                |                                                                                          |
|     | 2020-21                                                                                                                                 | 2019-20                                                     | 2018-19              | 2017-18            | 2016-17             |                                                            |                                                                                      |                                                                                          |
|     | 23                                                                                                                                      | 23                                                          | 23                   | 23                 | 23                  |                                                            |                                                                                      |                                                                                          |
|     | Remark :<br>DVV has made th                                                                                                             | ne changes as per sai                                       | nctioned post in 3.2 |                    |                     |                                                            |                                                                                      | Supporting Document :                                                                    |
|     | Attached Documents                                                                                                                      |                                                             | nedoned post in 312  |                    |                     |                                                            |                                                                                      | full teachers.pdf (https://assessmentonline.naac.gov.in/st                               |
|     | 1.Institutional data i<br>(https://assessment                                                                                           | •                                                           | :orage/app/hei/SSR/  | 105766/dynamic_163 | 39835668_7061.xlsx) |                                                            |                                                                                      |                                                                                          |
| 3.2 | Number of sanction                                                                                                                      | Number of sanctioned posts year-wise during last five years |                      |                    |                     |                                                            | Provide Official letter(s) of sanction of posts from the statutory                   | Our college is an aided college. It has 23 sanctioned posts under                        |
|     | 2020-21                                                                                                                                 | 2019-20                                                     | 2018-19              | 2017-18            | 2016-17             |                                                            | body/Government / Board of Management during the assessment period year wise for the | grant-in-aid scheme<br>since 1980. The official<br>letter by DPI is attached<br>herewith |
|     | 23                                                                                                                                      | 23                                                          | 23                   | 23                 | 23                  |                                                            |                                                                                      |                                                                                          |
|     | Attached Documents                                                                                                                      |                                                             |                      |                    |                     | year 2016-17, 2017-18<br>and 2018-19, 2019-20,<br>2020-21. |                                                                                      |                                                                                          |
|     | 1.Institutional data in prescribed format (https://assessmentonline.naac.gov.in/storage/app/hei/SSR/105766/dynamic_1638524153_7061.pdf) |                                                             |                      |                    |                     |                                                            | <b>▼</b>                                                                             | <b>▼</b>                                                                                 |
|     |                                                                                                                                         |                                                             |                      |                    |                     |                                                            |                                                                                      |                                                                                          |
|     |                                                                                                                                         |                                                             |                      |                    |                     |                                                            |                                                                                      | Supporting Document :                                                                    |